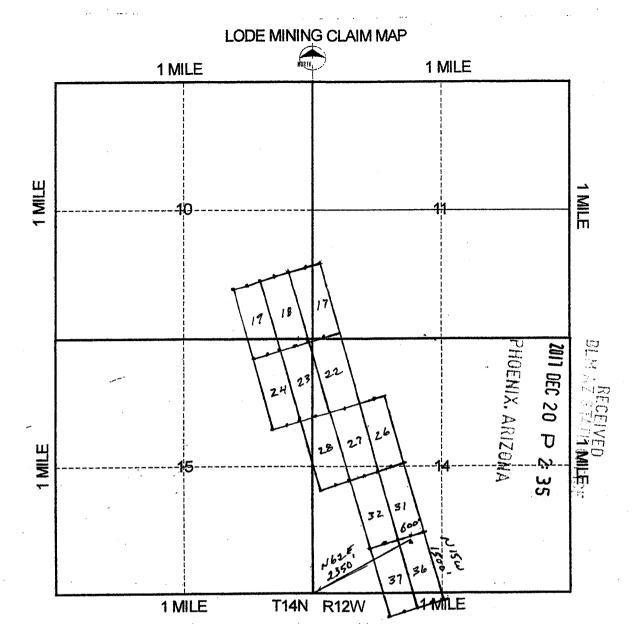

## MINING CLAIM STATUS REPORT

| BLM [ ] FOREST SERVICE [ ] SUBJ TO PL 359: Y WILDERNESS AREA [ ]  SPLIT ESTATE: N/A [ ] SX [ ] PX [ ] OTHER [ ]  SRHA [ ] Was proper Notice filed if located on SHRA Land? Yes [ ] No [ ]  RECONVEYED MINERALS ON BLM LAND REQUIRE OPENING ORDER FROM 1944 TO 1993:  Open to Entry On N/A [ ]  COMMENTS/STATUS: VOID [ ] PARTIALLY VOID [ ] PVT MINERALS [ ] WITHDRAWN  OTHER [ ] NO STATUS EXTENDED TO THESE MARTING  OVER LAPPONS ONTO PROVISE, PATEMEN, STATE, OR OTHER LAMBS NOT OF | US OF CLADINS          |
|-----------------------------------------------------------------------------------------------------------------------------------------------------------------------------------------------------------------------------------------------------------------------------------------------------------------------------------------------------------------------------------------------------------------------------------------------------------------------------------------|------------------------|
| SPLIT ESTATE: N/A [ ] SX [ ] PX [ ] OTHER [ ]  SRHA [ ] Was proper Notice filed if located on SHRA Land? Yes [ ] No [ ]  RECONVEYED MINERALS ON BLM LAND REQUIRE OPENING ORDER FROM 1944 TO 1993:  Open to Entry On N/A [ ]  COMMENTS/STATUS: VOID [ ] PARTIALLY VOID [ ] PVT MINERALS [ ] WITHDRAWN OTHER [ ] WO RESERVED TO THESE PARTICLES                                                                                                                                           | LANDS[] WS OF CLARMS   |
| SPLIT ESTATE: N/A [ ] SX [ ] PX [ ] OTHER [ ]  SRHA [ ] Was proper Notice filed if located on SHRA Land? Yes [ ] No [ ]  RECONVEYED MINERALS ON BLM LAND REQUIRE OPENING ORDER FROM 1944 TO 1993:  Open to Entry On N/A [ ]  COMMENTS/STATUS: VOID [ ] PARTIALLY VOID [ ] PVT MINERALS [ ] WITHDRAWN OTHER [ ] WO RESERVED TO THESE PARTICLES                                                                                                                                           | LANDS[] WS OF CLARMS   |
| SPLIT ESTATE: N/A [ ] SX [ ] PX [ ] OTHER [ ]  SRHA [ ] Was proper Notice filed if located on SHRA Land? Yes [ ] No [ ]  RECONVEYED MINERALS ON BLM LAND REQUIRE OPENING ORDER FROM 1944 TO 1993:  Open to Entry On N/A [ ]  COMMENTS/STATUS: VOID [ ] PARTIALLY VOID [ ] PVT MINERALS [ ] WITHDRAWN                                                                                                                                                                                    | LANDS[ ]               |
| SPLIT ESTATE: N/A [ ] SX [ ] PX [ ] OTHER [ ]  SRHA [ ] Was proper Notice filed if located on SHRA Land? Yes [ ] No [ ]  RECONVEYED MINERALS ON BLM LAND REQUIRE OPENING ORDER FROM 1944 TO 1993:  Open to Entry On N/A [ ]                                                                                                                                                                                                                                                             | <u></u>                |
| SPLIT ESTATE: N/A [ ] SX [ ] PX [ ] OTHER [ ]  SRHA [ ] Was proper Notice filed if located on SHRA Land? Yes [ ] No [ ]  RECONVEYED MINERALS ON BLM LAND REQUIRE OPENING ORDER FROM 1944 TO 1993:                                                                                                                                                                                                                                                                                       | w                      |
| WILDERNESS AREA [ ]                                                                                                                                                                                                                                                                                                                                                                                                                                                                     | ω,                     |
| SPLIT ESTATE: N/A [ ] SX [ ] PX [ ] OTHER [ ]                                                                                                                                                                                                                                                                                                                                                                                                                                           | 8 = 4                  |
|                                                                                                                                                                                                                                                                                                                                                                                                                                                                                         |                        |
| BLM [ ] FOREST SERVICE [ ] SUBJ TO PL 359: Y                                                                                                                                                                                                                                                                                                                                                                                                                                            |                        |
|                                                                                                                                                                                                                                                                                                                                                                                                                                                                                         | es [ ] No [ ]          |
| T R SEC SEC                                                                                                                                                                                                                                                                                                                                                                                                                                                                             |                        |
| T ISN R IYW SEC 19.3                                                                                                                                                                                                                                                                                                                                                                                                                                                                    |                        |
| LEGAL DESCRIPTION: T 14N, R 1211 SEC 10, 11 1415                                                                                                                                                                                                                                                                                                                                                                                                                                        |                        |
| DOCUMENTS RECEIVED VIA: Over-the-Counter [ ] Mail [ X TIMELY FILED: Yes [ X                                                                                                                                                                                                                                                                                                                                                                                                             | No [ ]                 |
|                                                                                                                                                                                                                                                                                                                                                                                                                                                                                         | 1)* /                  |
| Other Fees \$  NUMBER OF LOCATORS:  TOTAL \$                                                                                                                                                                                                                                                                                                                                                                                                                                            | 11/0/0/                |
| TOTAL ACREAGE: Other Fees \$                                                                                                                                                                                                                                                                                                                                                                                                                                                            | 7                      |
| TUNNEL SITE SUBTOTAL _\$                                                                                                                                                                                                                                                                                                                                                                                                                                                                |                        |
| MILL SITE Add'l Maint Fee for Assoc Placer =\$                                                                                                                                                                                                                                                                                                                                                                                                                                          | 1                      |
| ASSOCIATION PLACER Maintenance Fee @ \$155 = _\$                                                                                                                                                                                                                                                                                                                                                                                                                                        | 2 4 17                 |
| PLACER Processing Fee @ \$20 = _\$  PLACER Location Fee @ \$37 = \$                                                                                                                                                                                                                                                                                                                                                                                                                     | 0111                   |
| NUMBER OF CLAIMS & TYPE: CHARGES:  LODE Processing Fee @ \$20 = \$                                                                                                                                                                                                                                                                                                                                                                                                                      | 440                    |
| LEAD SERIAL NUMBER: AMC 498 35 8                                                                                                                                                                                                                                                                                                                                                                                                                                                        |                        |
| GEO Checked                                                                                                                                                                                                                                                                                                                                                                                                                                                                             | by: <u>01/4/38/6</u> % |
| Data Entered: <u>n1/4/18 RAM</u> MTP Checked                                                                                                                                                                                                                                                                                                                                                                                                                                            |                        |