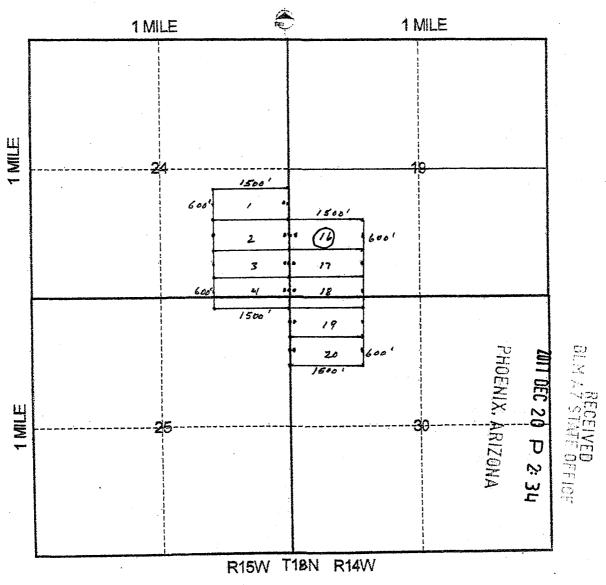

DATE 12/17/2019 INITIALS #

10/27/2017 11:51 AM Fee: \$10.00

PAGE: 1 of 2

|                                                                                                                     |                        | <b>-</b> "U                            | <u></u>       | \$ × 3                                                             |
|---------------------------------------------------------------------------------------------------------------------|------------------------|----------------------------------------|---------------|--------------------------------------------------------------------|
| LOCATION NOTICE FOR LODE MINING CLAIM                                                                               |                        | <u> </u>                               | _ <u>~~</u>   | (2.18)                                                             |
| ☐ Amendment BLM Serial #                                                                                            |                        | N N N N N N N N N N N N N N N N N N N  | 33            | <u> </u>                                                           |
| NOTICE IS HEREBY GIVEN that theBURRO - 17                                                                           | BLM<br>Date            | X. A                                   | 20            | 100<br>100<br>100<br>100<br>100<br>100<br>100<br>100<br>100<br>100 |
| lode mining claim has been located                                                                                  | Stamp                  | R1Z                                    | U             | (E)                                                                |
| by COELTON VENTURES (ISA LLC whose current mailing                                                                  |                        | ARIZONA                                | Ņ             | 77                                                                 |
| address is 2025 ESTREUM RD                                                                                          |                        | مادين<br>ا                             | 8             |                                                                    |
| PRESCOTT, AZ 86305                                                                                                  |                        |                                        | <u>-</u> -    |                                                                    |
| The general course of this claim is NORTHWESTERLY                                                                   | and it is situated in  | an A si                                | تد. سط        |                                                                    |
| County, Arizona. This claim is/500 feet in length and60                                                             | feet in v              | seialth                                | 700           | <del></del>                                                        |
| 20.67 Total Claim Acreage. This claim runs from the location mon                                                    | ument on which thi     | VIQEN.                                 | ·- <b>1</b> * |                                                                    |
| is posted on the centerline of the claim approximately                                                              | unien on which m       | is location                            | n notic       | e                                                                  |
| end line and 1490 feet in a NORTHERLY direction to the NORT                                                         | 1 a 3 our HERLY DIFECT | tion to th                             | e             | 34711                                                              |
| monuments, one at each corner and one at the center of each end line                                                | end line. This         | s claim is                             | marke         | d by six                                                           |
| The location monument on which this notice is posted in either the in-                                              | of the claim.          |                                        |               |                                                                    |
| The location monument on which this notice is posted is situated within Range 12 W Gills Solt Biver Base and Market | Section 10,77          | Townshi                                | ip <u>/ 9</u> | _                                                                  |
| Mange 12 W, Gila Salt River Base and Meridian, Arize of the following quarter section(s), application (s).          | ona and this claim     | encompa                                | asses p       | ortions                                                            |
| of the following quarter section(s), section(s), Township(s) and Range(s)                                           | SE'/4, SECIO,          | TIYN,                                  | R121          | J                                                                  |
| Gila Salt Piver Pose and Market                                                                                     | w/4, sec11, 7          | THN, R                                 | 212W          |                                                                    |
| Gila Salt River Base and Meridian, Arizona.                                                                         |                        |                                        |               |                                                                    |
| The locality of this claim with reference to some natural object or permar                                          | ent monument and       | d addition                             | nal info      | rmation                                                            |
| (if any) concerning its locality are as follows:                                                                    |                        |                                        |               |                                                                    |
|                                                                                                                     |                        |                                        |               |                                                                    |
| The above in                                                                                                        | formation is shown     | on the a                               | ittache       | d map.                                                             |
| DATED AND POSTED on the ground this 14 day of 0CT                                                                   | . 20 <u>/7</u> .       |                                        |               |                                                                    |
| □ LOCATOR(s) □ AGENT                                                                                                |                        |                                        |               |                                                                    |
| Print Name(s) KEUIN HANNA                                                                                           |                        |                                        |               |                                                                    |
| Print Name(s) KEVIN HANNA  Signature(s) Hann                                                                        |                        | ************************************** | <u> </u>      |                                                                    |
|                                                                                                                     |                        | E                                      | 'orm M        | ICE100                                                             |

Scale: 1" = 2000 feet

1 MILE

| 1. The above map depicts the BURRO - 17                                                                                                                                                                                                                                                                                                                                                                                                                                                                                                                                                                                                                                                                                                                                                                                                                                                                                                                                                                                                                                                                                                                                                                                                                                                                                                                                                                                                                                                                                                                                                                                                                                                                                                                                                                                                                                                                                                                                                                                                                                                                                        | mining claim, which is located in Section (s) |
|--------------------------------------------------------------------------------------------------------------------------------------------------------------------------------------------------------------------------------------------------------------------------------------------------------------------------------------------------------------------------------------------------------------------------------------------------------------------------------------------------------------------------------------------------------------------------------------------------------------------------------------------------------------------------------------------------------------------------------------------------------------------------------------------------------------------------------------------------------------------------------------------------------------------------------------------------------------------------------------------------------------------------------------------------------------------------------------------------------------------------------------------------------------------------------------------------------------------------------------------------------------------------------------------------------------------------------------------------------------------------------------------------------------------------------------------------------------------------------------------------------------------------------------------------------------------------------------------------------------------------------------------------------------------------------------------------------------------------------------------------------------------------------------------------------------------------------------------------------------------------------------------------------------------------------------------------------------------------------------------------------------------------------------------------------------------------------------------------------------------------------|-----------------------------------------------|
| 10,11 , Township 14 N , Range 12                                                                                                                                                                                                                                                                                                                                                                                                                                                                                                                                                                                                                                                                                                                                                                                                                                                                                                                                                                                                                                                                                                                                                                                                                                                                                                                                                                                                                                                                                                                                                                                                                                                                                                                                                                                                                                                                                                                                                                                                                                                                                               | , Gila and Salt River Base and Meridian,      |
| mouaue County, Arizona. Total claim acr                                                                                                                                                                                                                                                                                                                                                                                                                                                                                                                                                                                                                                                                                                                                                                                                                                                                                                                                                                                                                                                                                                                                                                                                                                                                                                                                                                                                                                                                                                                                                                                                                                                                                                                                                                                                                                                                                                                                                                                                                                                                                        | reage is                                      |
| 2. The type of corner and location monuments used are as for                                                                                                                                                                                                                                                                                                                                                                                                                                                                                                                                                                                                                                                                                                                                                                                                                                                                                                                                                                                                                                                                                                                                                                                                                                                                                                                                                                                                                                                                                                                                                                                                                                                                                                                                                                                                                                                                                                                                                                                                                                                                   | ollows: 2x2 x 4 1 00575                       |
| 3. The bearings and distances in degrees and feet between are as depicted on the map. Loc. Mon. 15 250's 60.  4. If the claim is a placer or millsite claim with exterior limits of the control of the co | W TO SW COR SELII, THE, RIZW                  |
| provide a legal description of the claim                                                                                                                                                                                                                                                                                                                                                                                                                                                                                                                                                                                                                                                                                                                                                                                                                                                                                                                                                                                                                                                                                                                                                                                                                                                                                                                                                                                                                                                                                                                                                                                                                                                                                                                                                                                                                                                                                                                                                                                                                                                                                       |                                               |
|                                                                                                                                                                                                                                                                                                                                                                                                                                                                                                                                                                                                                                                                                                                                                                                                                                                                                                                                                                                                                                                                                                                                                                                                                                                                                                                                                                                                                                                                                                                                                                                                                                                                                                                                                                                                                                                                                                                                                                                                                                                                                                                                |                                               |