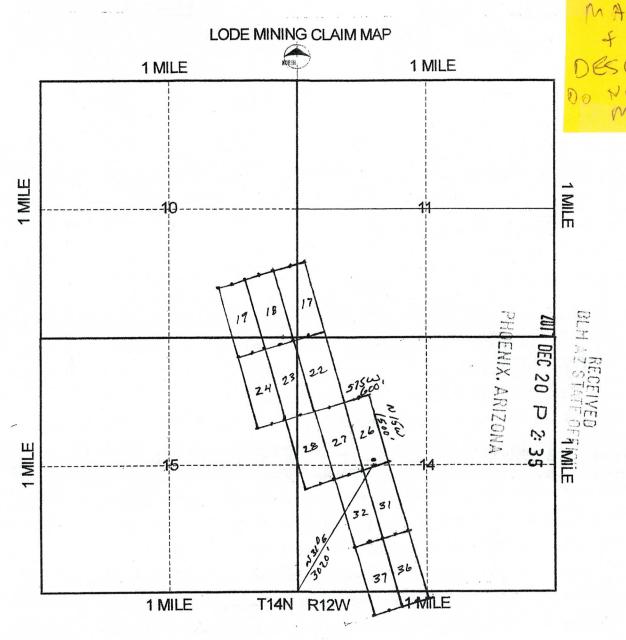

T14N R12W

32

10/27/2017 11:51 AM Fee: \$10.00

PAGE: 1 of 2

| LOCATION NOTICE FOR LODE MINING CLAIM                                      |                       |             |               |                                              |
|----------------------------------------------------------------------------|-----------------------|-------------|---------------|----------------------------------------------|
| ☐ Amendment BLM Serial #                                                   |                       | ŢŲ          | 20            | Section 1 to 1 |
| NOTICE IS HEREBY GIVEN that theBURRO - 18                                  | BLM<br>Date           | HOEN        | II DEC        | I<br>In                                      |
| lode mining claim has been located                                         | Stamp                 | ×           | 20            |                                              |
| by COELTON VENTARES OLS A LLC whose current mailing                        |                       | ARI         | ס             |                                              |
| address is 2025 ESTREUM RD                                                 |                       | ARIZON.     | <i>?</i>      | <b>30</b>                                    |
| PRESCOTT, AZ 86305                                                         |                       | <u> 5</u> _ | w             |                                              |
| The general course of this claim is NORTHWESTERLY                          | and it is situated in | mon         | _             |                                              |
| County, Arizona. This claim is 1500 feet in length and 60                  | O feet in w           | ridth       | 7700          |                                              |
| Zo.67 Total Claim Acreage. This claim runs from the location mon           | ument on which this   | ioni.       | n noti        |                                              |
| is posted on the centerline of the claim approximately                     | a Samuera direct      | ion to th   | 11 110th      | ce                                           |
| end line and 1490 feet in a Nathauy direction to the North                 | end line This         | oleim is    | 1477          |                                              |
| monuments, one at each corner and one at the center of each end line       | of the claim          | Ciannis     | ed by six     |                                              |
| The location monument on which this notice is posted is situated within    | Section /5            | Townsh      | ip <u>/</u> / | <u>y</u>                                     |
| Range /Z W , Gila Salt River Base and Meridian, Arize                      | ona and this claim e  | encomn      | 20000         | nortions                                     |
| of the following quarter section(s), section(s), Township(s) and Range(s)  | 5€ /4 SEC10:          | NE CO       | R SE          | C15                                          |
|                                                                            | T14N, R12             |             |               |                                              |
| Gila Salt River Base and Meridian, Arizona.                                | ·                     | . ,         |               |                                              |
| The locality of this claim with reference to some natural object or perman | ent monument and      | additio     | nal inf       | Ormation                                     |
| (if any) concerning its locality are as follows:                           |                       |             | is in         | omation                                      |
|                                                                            |                       |             | <del></del>   | ·                                            |
| The above in                                                               | ormation is shown     | on the a    | itach         | ed man                                       |
| DATED AND POSTED on the ground this 14 day of 8CT                          | . 20/7.               | 0.7 6.70 0  | 101010110     | ou map.                                      |
| □ LOCATOR(s) □ AGENT                                                       | 3                     |             |               |                                              |
| Print Name(s) KEVIN HANNA                                                  |                       |             |               |                                              |
| Signature(s) fem farm                                                      |                       |             | ·             |                                              |
|                                                                            |                       |             | Form !        | MCE100                                       |

Scale: 1" = 2000 feet

are as depicted on the map. Loc.mon. 400' N 76E TO 5W COR. SEC 11, T14, RIZW

4. If the claim is a placer or millsite claim with exterior limits conforming to legal subdivisions of the public survey,