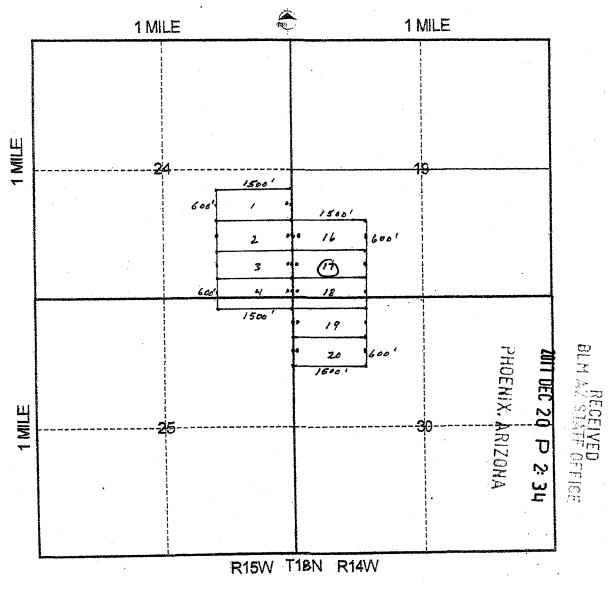

T14N R12W

32

10/27/2017 11:51 AM Fee: \$10.00

PAGE: 1 of 2

| LOCATION NOTICE FOR LODE MINING CLAIM                                      |                       |             |               |                                              |
|----------------------------------------------------------------------------|-----------------------|-------------|---------------|----------------------------------------------|
| ☐ Amendment BLM Serial #                                                   |                       | ŢŲ          | 20            | Section 1 to 1 |
| NOTICE IS HEREBY GIVEN that theBURRO - 18                                  | BLM<br>Date           | HOEN        | II DEC        | I<br>In                                      |
| lode mining claim has been located                                         | Stamp                 | ×           | 20            |                                              |
| by COELTON VENTARES OLS A LLC whose current mailing                        |                       | ARI         | ס             |                                              |
| address is 2025 ESTREUM RD                                                 |                       | ARIZON.     | <i>?</i>      | <b>30</b>                                    |
| PRESCOTT, AZ 86305                                                         |                       | <u> 5</u> _ | w             |                                              |
| The general course of this claim is NORTHWESTERLY                          | and it is situated in | mon         | _             |                                              |
| County, Arizona. This claim is 1500 feet in length and 60                  | O feet in w           | ridth       | 7700          |                                              |
| Zo.67 Total Claim Acreage. This claim runs from the location mon           | ument on which this   | ioni.       | n noti        |                                              |
| is posted on the centerline of the claim approximately                     | a Samuera direct      | ion to th   | 11 110th      | ce                                           |
| end line and 1490 feet in a Nathauy direction to the North                 | end line This         | oleim is    | 1477          |                                              |
| monuments, one at each corner and one at the center of each end line       | of the claim          | Ciannis     | ed by six     |                                              |
| The location monument on which this notice is posted is situated within    | Section /5            | Townsh      | ip <u>/</u> / | <u>y</u>                                     |
| Range /Z W , Gila Salt River Base and Meridian, Arize                      | ona and this claim e  | encomn      | 20000         | nortions                                     |
| of the following quarter section(s), section(s), Township(s) and Range(s)  | 5€ /4 SEC10:          | NE CO       | R SE          | C15                                          |
|                                                                            | T14N, R12             |             |               |                                              |
| Gila Salt River Base and Meridian, Arizona.                                | ·                     | . ,         |               |                                              |
| The locality of this claim with reference to some natural object or perman | ent monument and      | additio     | nal inf       | Ormation                                     |
| (if any) concerning its locality are as follows:                           |                       |             | is in         | omation                                      |
|                                                                            |                       |             | <del></del>   | ·                                            |
| The above in                                                               | ormation is shown     | on the a    | itach         | ed man                                       |
| DATED AND POSTED on the ground this 14 day of 8CT                          | . 20/7.               | 0.7 6.70 0  | 101010110     | ou map.                                      |
| □ LOCATOR(s) □ AGENT                                                       | 3                     |             |               |                                              |
| Print Name(s) KEVIN HANNA                                                  |                       |             |               |                                              |
| Signature(s) fem farm                                                      |                       |             | ·             |                                              |
|                                                                            |                       |             | Form !        | MCE100                                       |

Scale: 1" = 2000 feet

are as depicted on the map. Loc.mon. 400' N 76E TO 5W COR. SEC 11, T14, RIZW

4. If the claim is a placer or millsite claim with exterior limits conforming to legal subdivisions of the public survey,