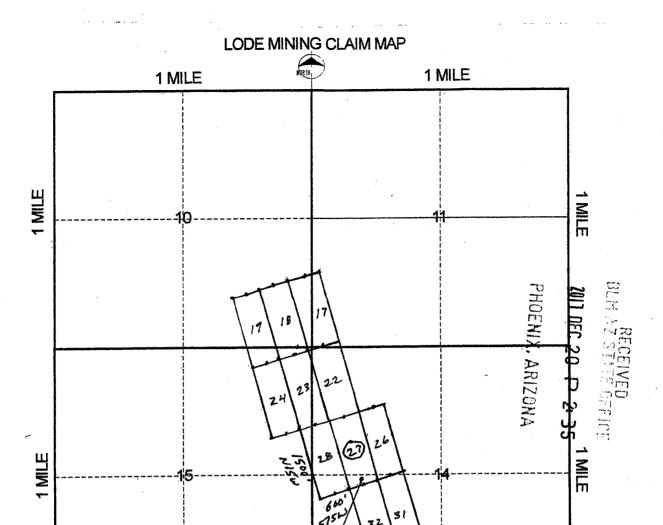

## MINING CLAIM STATUS REPORT

| BLM [ ] FOREST SERVICE [ ] SUBJ TO PL 359: Y WILDERNESS AREA [ ]  SPLIT ESTATE: N/A [ ] SX [ ] PX [ ] OTHER [ ]  SRHA [ ] Was proper Notice filed if located on SHRA Land? Yes [ ] No [ ]  RECONVEYED MINERALS ON BLM LAND REQUIRE OPENING ORDER FROM 1944 TO 1993:  Open to Entry On N/A [ ]  COMMENTS/STATUS: VOID [ ] PARTIALLY VOID [ ] PVT MINERALS [ ] WITHDRAWN  OTHER [ ] NO STATUS EXTENDED TO THESE MARTING  OVER LAPPONS ONTO PROVISE, PATEMEN, STATE, OR OTHER LAMBS NOT OF | US OF CLADINS          |
|-----------------------------------------------------------------------------------------------------------------------------------------------------------------------------------------------------------------------------------------------------------------------------------------------------------------------------------------------------------------------------------------------------------------------------------------------------------------------------------------|------------------------|
| SPLIT ESTATE: N/A [ ] SX [ ] PX [ ] OTHER [ ]  SRHA [ ] Was proper Notice filed if located on SHRA Land? Yes [ ] No [ ]  RECONVEYED MINERALS ON BLM LAND REQUIRE OPENING ORDER FROM 1944 TO 1993:  Open to Entry On N/A [ ]  COMMENTS/STATUS: VOID [ ] PARTIALLY VOID [ ] PVT MINERALS [ ] WITHDRAWN OTHER [ ] WO RESERVED TO THESE PARTICLES                                                                                                                                           | LANDS[] WS OF CLARMS   |
| SPLIT ESTATE: N/A [ ] SX [ ] PX [ ] OTHER [ ]  SRHA [ ] Was proper Notice filed if located on SHRA Land? Yes [ ] No [ ]  RECONVEYED MINERALS ON BLM LAND REQUIRE OPENING ORDER FROM 1944 TO 1993:  Open to Entry On N/A [ ]  COMMENTS/STATUS: VOID [ ] PARTIALLY VOID [ ] PVT MINERALS [ ] WITHDRAWN OTHER [ ] WO RESERVED TO THESE PARTICLES                                                                                                                                           | LANDS[] WS OF CLARMS   |
| SPLIT ESTATE: N/A [ ] SX [ ] PX [ ] OTHER [ ]  SRHA [ ] Was proper Notice filed if located on SHRA Land? Yes [ ] No [ ]  RECONVEYED MINERALS ON BLM LAND REQUIRE OPENING ORDER FROM 1944 TO 1993:  Open to Entry On N/A [ ]  COMMENTS/STATUS: VOID [ ] PARTIALLY VOID [ ] PVT MINERALS [ ] WITHDRAWN                                                                                                                                                                                    | LANDS[ ]               |
| SPLIT ESTATE: N/A [ ] SX [ ] PX [ ] OTHER [ ]  SRHA [ ] Was proper Notice filed if located on SHRA Land? Yes [ ] No [ ]  RECONVEYED MINERALS ON BLM LAND REQUIRE OPENING ORDER FROM 1944 TO 1993:  Open to Entry On N/A [ ]                                                                                                                                                                                                                                                             | <u></u>                |
| SPLIT ESTATE: N/A [ ] SX [ ] PX [ ] OTHER [ ]  SRHA [ ] Was proper Notice filed if located on SHRA Land? Yes [ ] No [ ]  RECONVEYED MINERALS ON BLM LAND REQUIRE OPENING ORDER FROM 1944 TO 1993:                                                                                                                                                                                                                                                                                       | w                      |
| WILDERNESS AREA [ ]                                                                                                                                                                                                                                                                                                                                                                                                                                                                     | ω,                     |
| SPLIT ESTATE: N/A [ ] SX [ ] PX [ ] OTHER [ ]                                                                                                                                                                                                                                                                                                                                                                                                                                           | 8 = 4                  |
|                                                                                                                                                                                                                                                                                                                                                                                                                                                                                         |                        |
| BLM [ ] FOREST SERVICE [ ] SUBJ TO PL 359: Y                                                                                                                                                                                                                                                                                                                                                                                                                                            |                        |
|                                                                                                                                                                                                                                                                                                                                                                                                                                                                                         | es [ ] No [ ]          |
| T R SEC SEC                                                                                                                                                                                                                                                                                                                                                                                                                                                                             |                        |
| T ISN R IYW SEC 19.3                                                                                                                                                                                                                                                                                                                                                                                                                                                                    |                        |
| LEGAL DESCRIPTION: T 14N, R 1211 SEC 10, 11 1415                                                                                                                                                                                                                                                                                                                                                                                                                                        |                        |
| DOCUMENTS RECEIVED VIA: Over-the-Counter [ ] Mail [ X TIMELY FILED: Yes [ X                                                                                                                                                                                                                                                                                                                                                                                                             | No [ ]                 |
|                                                                                                                                                                                                                                                                                                                                                                                                                                                                                         | 1)* /                  |
| Other Fees \$  NUMBER OF LOCATORS:  TOTAL \$                                                                                                                                                                                                                                                                                                                                                                                                                                            | 11/0/0/                |
| TOTAL ACREAGE: Other Fees \$                                                                                                                                                                                                                                                                                                                                                                                                                                                            | 7                      |
| TUNNEL SITE SUBTOTAL _\$                                                                                                                                                                                                                                                                                                                                                                                                                                                                |                        |
| MILL SITE Add'l Maint Fee for Assoc Placer =\$                                                                                                                                                                                                                                                                                                                                                                                                                                          | 1                      |
| ASSOCIATION PLACER Maintenance Fee @ \$155 = _\$                                                                                                                                                                                                                                                                                                                                                                                                                                        | 2 4 17                 |
| PLACER Processing Fee @ \$20 = _\$  PLACER Location Fee @ \$37 = \$                                                                                                                                                                                                                                                                                                                                                                                                                     | 0111                   |
| NUMBER OF CLAIMS & TYPE: CHARGES:  LODE Processing Fee @ \$20 = \$                                                                                                                                                                                                                                                                                                                                                                                                                      | 440                    |
| LEAD SERIAL NUMBER: AMC 498 35 8                                                                                                                                                                                                                                                                                                                                                                                                                                                        |                        |
| GEO Checked                                                                                                                                                                                                                                                                                                                                                                                                                                                                             | by: <u>01/4/38/6</u> % |
| Data Entered: <u>n1/4/18 RAM</u> MTP Checked                                                                                                                                                                                                                                                                                                                                                                                                                                            |                        |