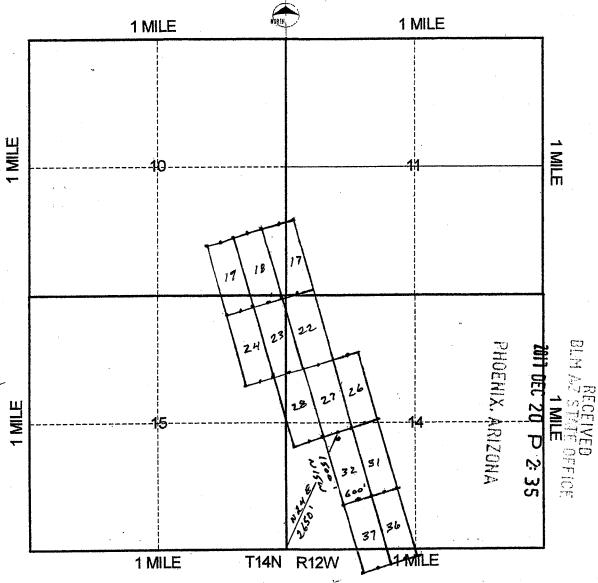

T14N R12W

32

10/27/2017 11:51 AM Fee: \$10.00

PAGE: 1 of 2

| LOCATION NOTICE FOR LODE MINING CLAIM                                      |                       |             |               |                                              |
|----------------------------------------------------------------------------|-----------------------|-------------|---------------|----------------------------------------------|
| ☐ Amendment BLM Serial #                                                   |                       | ŢŲ          | 20            | Section 1 to 1 |
| NOTICE IS HEREBY GIVEN that theBURRO - 18                                  | BLM<br>Date           | HOEN        | II DEC        | I<br>In                                      |
| lode mining claim has been located                                         | Stamp                 | ×           | 20            |                                              |
| by COELTON VENTARES OLS A LLC whose current mailing                        |                       | ARI         | ס             |                                              |
| address is 2025 ESTREUM RD                                                 |                       | ARIZON.     | <i>?</i>      | <b>30</b>                                    |
| PRESCOTT, AZ 86305                                                         |                       | <u> 5</u> _ | w             |                                              |
| The general course of this claim is NORTHWESTERLY                          | and it is situated in | mon         | _             |                                              |
| County, Arizona. This claim is 1500 feet in length and 60                  | O feet in w           | ridth       | 7700          |                                              |
| Zo.67 Total Claim Acreage. This claim runs from the location mon           | ument on which this   | ioni.       | n noti        |                                              |
| is posted on the centerline of the claim approximately                     | a Samuera direct      | ion to th   | 11 110th      | ce                                           |
| end line and 1490 feet in a Nathauy direction to the North                 | end line This         | oleim is    | 1477          |                                              |
| monuments, one at each corner and one at the center of each end line       | of the claim          | Ciannis     | ed by six     |                                              |
| The location monument on which this notice is posted is situated within    | Section /5            | Townsh      | ip <u>/</u> / | <u>y</u>                                     |
| Range /Z W , Gila Salt River Base and Meridian, Arize                      | ona and this claim e  | encomn      | 20000         | nortions                                     |
| of the following quarter section(s), section(s), Township(s) and Range(s)  | 5€ /4 SEC10:          | NE CO       | R SE          | C15                                          |
|                                                                            | T14N, R12             |             |               |                                              |
| Gila Salt River Base and Meridian, Arizona.                                | ·                     | . ,         |               |                                              |
| The locality of this claim with reference to some natural object or perman | ent monument and      | additio     | nal inf       | Ormation                                     |
| (if any) concerning its locality are as follows:                           |                       |             | is in         | omation                                      |
|                                                                            |                       |             | <del></del>   | ·                                            |
| The above in                                                               | ormation is shown     | on the a    | itach         | ed man                                       |
| DATED AND POSTED on the ground this 14 day of 8CT                          | . 20/7.               | 0.7 6.70 0  | 101010110     | ou map.                                      |
| □ LOCATOR(s) □ AGENT                                                       | 3                     |             |               |                                              |
| Print Name(s) KEVIN HANNA                                                  |                       |             |               |                                              |
| Signature(s) fem farm                                                      |                       |             | ·             |                                              |
|                                                                            |                       |             | Form !        | MCE100                                       |

Scale: 1" = 2000 feet

are as depicted on the map. Loc.mon. 400' N 76E TO 5W COR. SEC 11, T14, RIZW

4. If the claim is a placer or millsite claim with exterior limits conforming to legal subdivisions of the public survey,