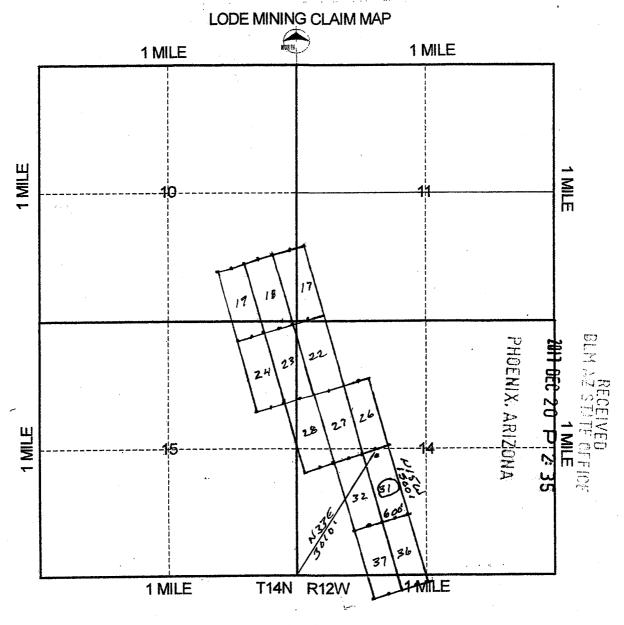

DATE 12/17/2019 INITIALS #

10/27/2017 11:51 AM Fee: \$10.00

PAGE: 1 of 2

|                                                                                                                     |                        | <b>-</b> "U                            | <u></u>       | \$ × 3                                                             |
|---------------------------------------------------------------------------------------------------------------------|------------------------|----------------------------------------|---------------|--------------------------------------------------------------------|
| LOCATION NOTICE FOR LODE MINING CLAIM                                                                               |                        | <u> </u>                               | _ <u>~~</u>   | (2.18)                                                             |
| ☐ Amendment BLM Serial #                                                                                            |                        | N N N N N N N N N N N N N N N N N N N  | 33            | <u> </u>                                                           |
| NOTICE IS HEREBY GIVEN that theBURRO - 17                                                                           | BLM<br>Date            | X. A                                   | 20            | 100<br>100<br>100<br>100<br>100<br>100<br>100<br>100<br>100<br>100 |
| lode mining claim has been located                                                                                  | Stamp                  | R1Z                                    | U             | (E)                                                                |
| by COELTON VENTURES (ISA LLC whose current mailing                                                                  |                        | ARIZONA                                | Ņ             | 77                                                                 |
| address is 2025 ESTREUM RD                                                                                          |                        | مادين<br>ا                             | 8             |                                                                    |
| PRESCOTT, AZ 86305                                                                                                  |                        |                                        | <u>-</u> -    |                                                                    |
| The general course of this claim is NORTHWESTERLY                                                                   | and it is situated in  | an A si                                | تد. سط        |                                                                    |
| County, Arizona. This claim is/500 feet in length and60                                                             | feet in v              | seialth                                | 700           | <del></del>                                                        |
| 20.67 Total Claim Acreage. This claim runs from the location mon                                                    | ument on which thi     | VIQEN.                                 | ·- <b>1</b> * |                                                                    |
| is posted on the centerline of the claim approximately                                                              | unien on which m       | is location                            | n notic       | e                                                                  |
| end line and 1490 feet in a NORTHERLY direction to the NORT                                                         | 1 a 3 our HERLY DIFECT | tion to th                             | e             | 34711                                                              |
| monuments, one at each corner and one at the center of each end line                                                | end line. This         | s claim is                             | marke         | d by six                                                           |
| The location monument on which this notice is posted in either the in-                                              | of the claim.          |                                        |               |                                                                    |
| The location monument on which this notice is posted is situated within Range 12 W Gills Solt Biver Base and Market | Section 10,77          | Townshi                                | ip <u>/ 9</u> | _                                                                  |
| Mange 12 W, Gila Salt River Base and Meridian, Arize of the following quarter section(s), application (s).          | ona and this claim     | encompa                                | asses p       | ortions                                                            |
| of the following quarter section(s), section(s), Township(s) and Range(s)                                           | SE'/4, SECIO,          | TIYN,                                  | R121          | J                                                                  |
| Gila Salt Piver Pose and Market                                                                                     | w/4, sec11, 7          | THN, R                                 | 212W          |                                                                    |
| Gila Salt River Base and Meridian, Arizona.                                                                         |                        |                                        |               |                                                                    |
| The locality of this claim with reference to some natural object or permar                                          | ent monument and       | d addition                             | nal info      | rmation                                                            |
| (if any) concerning its locality are as follows:                                                                    |                        |                                        |               |                                                                    |
|                                                                                                                     |                        |                                        |               |                                                                    |
| The above in                                                                                                        | formation is shown     | on the a                               | ittache       | d map.                                                             |
| DATED AND POSTED on the ground this 14 day of 0CT                                                                   | . 20 <u>/7</u> .       |                                        |               |                                                                    |
| □ LOCATOR(s) □ AGENT                                                                                                |                        |                                        |               |                                                                    |
| Print Name(s) KEUIN HANNA                                                                                           |                        |                                        |               |                                                                    |
| Print Name(s) KEVIN HANNA  Signature(s) Hann                                                                        |                        | ************************************** | <u> </u>      |                                                                    |
|                                                                                                                     |                        | E                                      | 'orm M        | ICE100                                                             |

Scale: 1" = 2000 feet

1 MILE

| 1. The above map depicts the BURRO - 17                                                                                                                                                                                                                                                                                                                                                                                                                                                                                                                                                                                                                                                                                                                                                                                                                                                                                                                                                                                                                                                                                                                                                                                                                                                                                                                                                                                                                                                                                                                                                                                                                                                                                                                                                                                                                                                                                                                                                                                                                                                                                        | mining claim, which is located in Section (s) |
|--------------------------------------------------------------------------------------------------------------------------------------------------------------------------------------------------------------------------------------------------------------------------------------------------------------------------------------------------------------------------------------------------------------------------------------------------------------------------------------------------------------------------------------------------------------------------------------------------------------------------------------------------------------------------------------------------------------------------------------------------------------------------------------------------------------------------------------------------------------------------------------------------------------------------------------------------------------------------------------------------------------------------------------------------------------------------------------------------------------------------------------------------------------------------------------------------------------------------------------------------------------------------------------------------------------------------------------------------------------------------------------------------------------------------------------------------------------------------------------------------------------------------------------------------------------------------------------------------------------------------------------------------------------------------------------------------------------------------------------------------------------------------------------------------------------------------------------------------------------------------------------------------------------------------------------------------------------------------------------------------------------------------------------------------------------------------------------------------------------------------------|-----------------------------------------------|
| 10,11 , Township 14 N , Range 12                                                                                                                                                                                                                                                                                                                                                                                                                                                                                                                                                                                                                                                                                                                                                                                                                                                                                                                                                                                                                                                                                                                                                                                                                                                                                                                                                                                                                                                                                                                                                                                                                                                                                                                                                                                                                                                                                                                                                                                                                                                                                               | , Gila and Salt River Base and Meridian,      |
| mouaue County, Arizona. Total claim acr                                                                                                                                                                                                                                                                                                                                                                                                                                                                                                                                                                                                                                                                                                                                                                                                                                                                                                                                                                                                                                                                                                                                                                                                                                                                                                                                                                                                                                                                                                                                                                                                                                                                                                                                                                                                                                                                                                                                                                                                                                                                                        | reage is                                      |
| 2. The type of corner and location monuments used are as for                                                                                                                                                                                                                                                                                                                                                                                                                                                                                                                                                                                                                                                                                                                                                                                                                                                                                                                                                                                                                                                                                                                                                                                                                                                                                                                                                                                                                                                                                                                                                                                                                                                                                                                                                                                                                                                                                                                                                                                                                                                                   | ollows: 2x2 x 4 1 00575                       |
| 3. The bearings and distances in degrees and feet between are as depicted on the map. Loc. Mon. 15 250's 60.  4. If the claim is a placer or millsite claim with exterior limits of the control of the co | W TO SW COR SELII, THE, RIZW                  |
| provide a legal description of the claim                                                                                                                                                                                                                                                                                                                                                                                                                                                                                                                                                                                                                                                                                                                                                                                                                                                                                                                                                                                                                                                                                                                                                                                                                                                                                                                                                                                                                                                                                                                                                                                                                                                                                                                                                                                                                                                                                                                                                                                                                                                                                       |                                               |
|                                                                                                                                                                                                                                                                                                                                                                                                                                                                                                                                                                                                                                                                                                                                                                                                                                                                                                                                                                                                                                                                                                                                                                                                                                                                                                                                                                                                                                                                                                                                                                                                                                                                                                                                                                                                                                                                                                                                                                                                                                                                                                                                |                                               |