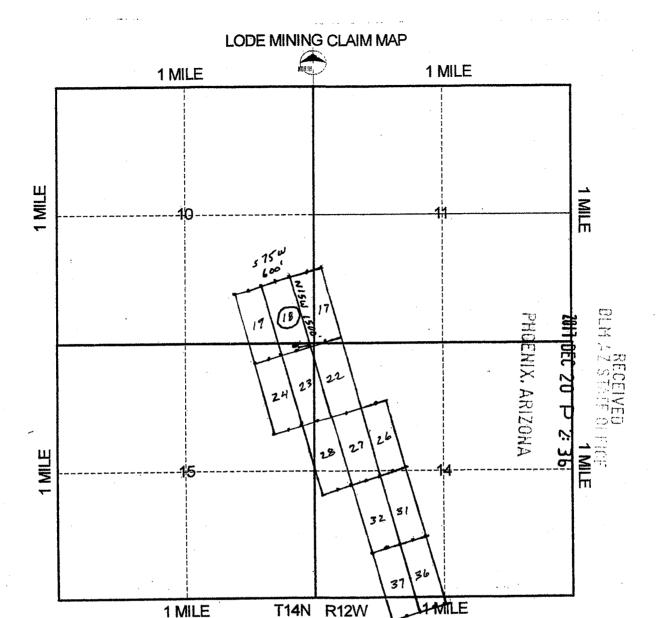

T14N R12W

32

10/27/2017 11:51 AM Fee: \$10.00

PAGE: 1 of 2

| LOCATION NOTICE FOR LODE MINING CLAIM                                      |                       |             |               |                                              |
|----------------------------------------------------------------------------|-----------------------|-------------|---------------|----------------------------------------------|
| ☐ Amendment BLM Serial #                                                   |                       | ŢŲ          | 20            | Section 1 to 1 |
| NOTICE IS HEREBY GIVEN that theBURRO - 18                                  | BLM<br>Date           | HOEN        | II DEC        | I<br>In                                      |
| lode mining claim has been located                                         | Stamp                 | ×           | 20            |                                              |
| by COELTON VENTARES OLS A LLC whose current mailing                        |                       | ARI         | ס             |                                              |
| address is 2025 ESTREUM RD                                                 |                       | ARIZON.     | <i>?</i>      | <b>30</b>                                    |
| PRESCOTT, AZ 86305                                                         |                       | <u> 5</u> _ | w             |                                              |
| The general course of this claim is NORTHWESTERLY                          | and it is situated in | mon         | _             |                                              |
| County, Arizona. This claim is 1500 feet in length and 60                  | O feet in w           | ridth       | 7700          |                                              |
| Zo.67 Total Claim Acreage. This claim runs from the location mon           | ument on which this   | ioni.       | n noti        |                                              |
| is posted on the centerline of the claim approximately                     | a Samuera direct      | ion to th   | 11 110th      | ce                                           |
| end line and 1490 feet in a Nathauy direction to the North                 | end line This         | oleim is    | 1477          |                                              |
| monuments, one at each corner and one at the center of each end line       | of the claim          | Ciannis     | ed by six     |                                              |
| The location monument on which this notice is posted is situated within    | Section /5            | Townsh      | ip <u>/</u> / | <u>y</u>                                     |
| Range /Z W , Gila Salt River Base and Meridian, Arize                      | ona and this claim e  | encomn      | 20000         | nortions                                     |
| of the following quarter section(s), section(s), Township(s) and Range(s)  | 5€ /4 SEC10:          | NE CO       | R SE          | C15                                          |
|                                                                            | T14N, R12             |             |               |                                              |
| Gila Salt River Base and Meridian, Arizona.                                | ·                     | . ,         |               |                                              |
| The locality of this claim with reference to some natural object or perman | ent monument and      | additio     | nal inf       | Ormation                                     |
| (if any) concerning its locality are as follows:                           |                       |             | is in         | omation                                      |
|                                                                            |                       |             | <del></del>   | ·                                            |
| The above in                                                               | ormation is shown     | on the a    | itach         | ed man                                       |
| DATED AND POSTED on the ground this 14 day of 8CT                          | . 20/7.               | 0.7 6.70 0  | 101010110     | ou map.                                      |
| □ LOCATOR(s) □ AGENT                                                       | 3                     |             |               |                                              |
| Print Name(s) KEVIN HANNA                                                  |                       |             |               |                                              |
| Signature(s) fem farm                                                      |                       |             | ·             |                                              |
|                                                                            |                       |             | Form !        | MCE100                                       |

Scale: 1" = 2000 feet

are as depicted on the map. Loc.mon. 400' N 76E TO 5W COR. SEC 11, T14, RIZW

4. If the claim is a placer or millsite claim with exterior limits conforming to legal subdivisions of the public survey,