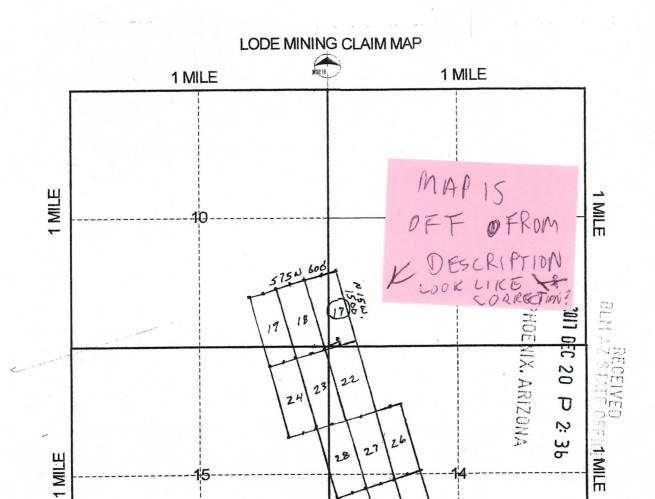

DATE 12/17/2019 INITIALS #

10/27/2017 11:51 AM Fee: \$10.00

PAGE: 1 of 2

|                                                                                                                     |                        | <b>-</b> "U                            | <u></u>       | \$ × 3                                                             |
|---------------------------------------------------------------------------------------------------------------------|------------------------|----------------------------------------|---------------|--------------------------------------------------------------------|
| LOCATION NOTICE FOR LODE MINING CLAIM                                                                               |                        | <u> </u>                               | _ <u>~~</u>   | (2.18)                                                             |
| ☐ Amendment BLM Serial #                                                                                            |                        | N N N N N N N N N N N N N N N N N N N  | 33            | <u> </u>                                                           |
| NOTICE IS HEREBY GIVEN that theBURRO - 17                                                                           | BLM<br>Date            | X. A                                   | 20            | 100<br>100<br>100<br>100<br>100<br>100<br>100<br>100<br>100<br>100 |
| lode mining claim has been located                                                                                  | Stamp                  | R1Z                                    | U             | (E)                                                                |
| by COELTON VENTURES (ISA LLC whose current mailing                                                                  |                        | ARIZONA                                | Ņ             | 77                                                                 |
| address is 2025 ESTREUM RD                                                                                          |                        | مادين<br>ا                             | 8             |                                                                    |
| PRESCOTT, AZ 86305                                                                                                  |                        |                                        | <u>-</u> -    |                                                                    |
| The general course of this claim is NORTHWESTERLY                                                                   | and it is situated in  | an A si                                | تد. سط        |                                                                    |
| County, Arizona. This claim is/500 feet in length and60                                                             | feet in v              | seialth                                | 700           | <del></del>                                                        |
| 20.67 Total Claim Acreage. This claim runs from the location mon                                                    | ument on which thi     | VIQEN.                                 | ·- <b>1</b> * |                                                                    |
| is posted on the centerline of the claim approximately                                                              | unien on which m       | is location                            | n notic       | e                                                                  |
| end line and 1490 feet in a NORTHERLY direction to the NORT                                                         | 1 a 3 our HERLY DIFECT | tion to th                             | e             | 34711                                                              |
| monuments, one at each corner and one at the center of each end line                                                | end line. This         | s claim is                             | marke         | d by six                                                           |
| The location monument on which this notice is posted in either the in-                                              | of the claim.          |                                        |               |                                                                    |
| The location monument on which this notice is posted is situated within Range 12 W Gills Solt Biver Base and Market | Section 10,77          | Townshi                                | ip <u>/ 9</u> | _                                                                  |
| Mange 12 W, Gila Salt River Base and Meridian, Arize of the following quarter section(s), application (s).          | ona and this claim     | encompa                                | asses p       | ortions                                                            |
| of the following quarter section(s), section(s), Township(s) and Range(s)                                           | SE'/4, SECIO,          | TIYN,                                  | R121          | J                                                                  |
| Gila Salt Piver Pose and Market                                                                                     | w/4, sec11, 7          | THN, R                                 | 212W          |                                                                    |
| Gila Salt River Base and Meridian, Arizona.                                                                         |                        |                                        |               |                                                                    |
| The locality of this claim with reference to some natural object or permar                                          | ent monument and       | d addition                             | nal info      | rmation                                                            |
| (if any) concerning its locality are as follows:                                                                    |                        |                                        |               |                                                                    |
|                                                                                                                     |                        |                                        |               |                                                                    |
| The above in                                                                                                        | formation is shown     | on the a                               | ittache       | d map.                                                             |
| DATED AND POSTED on the ground this 14 day of 0CT                                                                   | . 20 <u>/7</u> .       |                                        |               |                                                                    |
| □ LOCATOR(s) □ AGENT                                                                                                |                        |                                        |               |                                                                    |
| Print Name(s) KEUIN HANNA                                                                                           |                        |                                        |               |                                                                    |
| Print Name(s) KEVIN HANNA  Signature(s) Hann                                                                        |                        | ************************************** | <u> </u>      |                                                                    |
|                                                                                                                     |                        | E                                      | 'orm M        | ICE100                                                             |

Scale: 1" = 2000 feet

1 MILE

| 1. The above map depicts the BURRO - 17                                                                                                                                                                                                                                                                                                                                                                                                                                                                                                                                                                                                                                                                                                                                                                                                                                                                                                                                                                                                                                                                                                                                                                                                                                                                                                                                                                                                                                                                                                                                                                                                                                                                                                                                                                                                                                                                                                                                                                                                                                                                                        | mining claim, which is located in Section (s) |
|--------------------------------------------------------------------------------------------------------------------------------------------------------------------------------------------------------------------------------------------------------------------------------------------------------------------------------------------------------------------------------------------------------------------------------------------------------------------------------------------------------------------------------------------------------------------------------------------------------------------------------------------------------------------------------------------------------------------------------------------------------------------------------------------------------------------------------------------------------------------------------------------------------------------------------------------------------------------------------------------------------------------------------------------------------------------------------------------------------------------------------------------------------------------------------------------------------------------------------------------------------------------------------------------------------------------------------------------------------------------------------------------------------------------------------------------------------------------------------------------------------------------------------------------------------------------------------------------------------------------------------------------------------------------------------------------------------------------------------------------------------------------------------------------------------------------------------------------------------------------------------------------------------------------------------------------------------------------------------------------------------------------------------------------------------------------------------------------------------------------------------|-----------------------------------------------|
| 10,11 , Township 14 N , Range 12                                                                                                                                                                                                                                                                                                                                                                                                                                                                                                                                                                                                                                                                                                                                                                                                                                                                                                                                                                                                                                                                                                                                                                                                                                                                                                                                                                                                                                                                                                                                                                                                                                                                                                                                                                                                                                                                                                                                                                                                                                                                                               | , Gila and Salt River Base and Meridian,      |
| mouaue County, Arizona. Total claim acr                                                                                                                                                                                                                                                                                                                                                                                                                                                                                                                                                                                                                                                                                                                                                                                                                                                                                                                                                                                                                                                                                                                                                                                                                                                                                                                                                                                                                                                                                                                                                                                                                                                                                                                                                                                                                                                                                                                                                                                                                                                                                        | reage is                                      |
| 2. The type of corner and location monuments used are as for                                                                                                                                                                                                                                                                                                                                                                                                                                                                                                                                                                                                                                                                                                                                                                                                                                                                                                                                                                                                                                                                                                                                                                                                                                                                                                                                                                                                                                                                                                                                                                                                                                                                                                                                                                                                                                                                                                                                                                                                                                                                   | ollows: 2x2 x 4 1 00575                       |
| 3. The bearings and distances in degrees and feet between are as depicted on the map. Loc. Mon. 15 250's 60.  4. If the claim is a placer or millsite claim with exterior limits of the control of the co | W TO SW COR SELII, THE, RIZW                  |
| provide a legal description of the claim                                                                                                                                                                                                                                                                                                                                                                                                                                                                                                                                                                                                                                                                                                                                                                                                                                                                                                                                                                                                                                                                                                                                                                                                                                                                                                                                                                                                                                                                                                                                                                                                                                                                                                                                                                                                                                                                                                                                                                                                                                                                                       |                                               |
|                                                                                                                                                                                                                                                                                                                                                                                                                                                                                                                                                                                                                                                                                                                                                                                                                                                                                                                                                                                                                                                                                                                                                                                                                                                                                                                                                                                                                                                                                                                                                                                                                                                                                                                                                                                                                                                                                                                                                                                                                                                                                                                                |                                               |