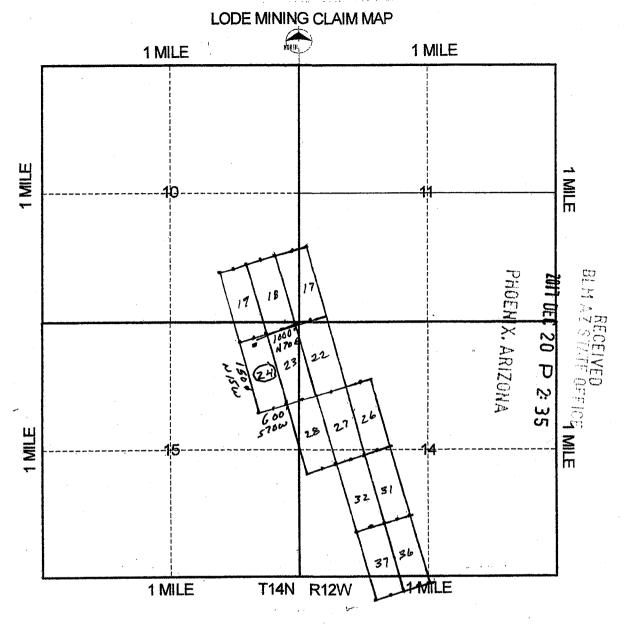

## MINING CLAIM STATUS REPORT

| BLM [ ] FOREST SERVICE [ ] SUBJ TO PL 359: Y WILDERNESS AREA [ ]  SPLIT ESTATE: N/A [ ] SX [ ] PX [ ] OTHER [ ]  SRHA [ ] Was proper Notice filed if located on SHRA Land? Yes [ ] No [ ]  RECONVEYED MINERALS ON BLM LAND REQUIRE OPENING ORDER FROM 1944 TO 1993:  Open to Entry On N/A [ ]  COMMENTS/STATUS: VOID [ ] PARTIALLY VOID [ ] PVT MINERALS [ ] WITHDRAWN  OTHER [ ] NO STATUS EXTENDED TO THESE MARTING  OVER LAPPONS ONTO PROVISE, PATEMEN, STATE, OR OTHER LAMBS NOT OF | US OF CLADINS          |
|-----------------------------------------------------------------------------------------------------------------------------------------------------------------------------------------------------------------------------------------------------------------------------------------------------------------------------------------------------------------------------------------------------------------------------------------------------------------------------------------|------------------------|
| SPLIT ESTATE: N/A [ ] SX [ ] PX [ ] OTHER [ ]  SRHA [ ] Was proper Notice filed if located on SHRA Land? Yes [ ] No [ ]  RECONVEYED MINERALS ON BLM LAND REQUIRE OPENING ORDER FROM 1944 TO 1993:  Open to Entry On N/A [ ]  COMMENTS/STATUS: VOID [ ] PARTIALLY VOID [ ] PVT MINERALS [ ] WITHDRAWN OTHER [ ] WO RESERVED TO THESE PARTICLES                                                                                                                                           | LANDS[] WS OF CLARMS   |
| SPLIT ESTATE: N/A [ ] SX [ ] PX [ ] OTHER [ ]  SRHA [ ] Was proper Notice filed if located on SHRA Land? Yes [ ] No [ ]  RECONVEYED MINERALS ON BLM LAND REQUIRE OPENING ORDER FROM 1944 TO 1993:  Open to Entry On N/A [ ]  COMMENTS/STATUS: VOID [ ] PARTIALLY VOID [ ] PVT MINERALS [ ] WITHDRAWN OTHER [ ] WO RESERVED TO THESE PARTICLES                                                                                                                                           | LANDS[] WS OF CLARMS   |
| SPLIT ESTATE: N/A [ ] SX [ ] PX [ ] OTHER [ ]  SRHA [ ] Was proper Notice filed if located on SHRA Land? Yes [ ] No [ ]  RECONVEYED MINERALS ON BLM LAND REQUIRE OPENING ORDER FROM 1944 TO 1993:  Open to Entry On N/A [ ]  COMMENTS/STATUS: VOID [ ] PARTIALLY VOID [ ] PVT MINERALS [ ] WITHDRAWN                                                                                                                                                                                    | LANDS[ ]               |
| SPLIT ESTATE: N/A [ ] SX [ ] PX [ ] OTHER [ ]  SRHA [ ] Was proper Notice filed if located on SHRA Land? Yes [ ] No [ ]  RECONVEYED MINERALS ON BLM LAND REQUIRE OPENING ORDER FROM 1944 TO 1993:  Open to Entry On N/A [ ]                                                                                                                                                                                                                                                             | <u></u>                |
| SPLIT ESTATE: N/A [ ] SX [ ] PX [ ] OTHER [ ]  SRHA [ ] Was proper Notice filed if located on SHRA Land? Yes [ ] No [ ]  RECONVEYED MINERALS ON BLM LAND REQUIRE OPENING ORDER FROM 1944 TO 1993:                                                                                                                                                                                                                                                                                       | w                      |
| WILDERNESS AREA [ ]                                                                                                                                                                                                                                                                                                                                                                                                                                                                     | ω,                     |
| SPLIT ESTATE: N/A [ ] SX [ ] PX [ ] OTHER [ ]                                                                                                                                                                                                                                                                                                                                                                                                                                           | 8 = 4                  |
|                                                                                                                                                                                                                                                                                                                                                                                                                                                                                         |                        |
| BLM [ ] FOREST SERVICE [ ] SUBJ TO PL 359: Y                                                                                                                                                                                                                                                                                                                                                                                                                                            |                        |
|                                                                                                                                                                                                                                                                                                                                                                                                                                                                                         | es [ ] No [ ]          |
| T R SEC SEC                                                                                                                                                                                                                                                                                                                                                                                                                                                                             |                        |
| T ISN R IYW SEC 19.3                                                                                                                                                                                                                                                                                                                                                                                                                                                                    |                        |
| LEGAL DESCRIPTION: T 14N, R 1211 SEC 10, 11 1415                                                                                                                                                                                                                                                                                                                                                                                                                                        |                        |
| DOCUMENTS RECEIVED VIA: Over-the-Counter [ ] Mail [ X TIMELY FILED: Yes [ X                                                                                                                                                                                                                                                                                                                                                                                                             | No [ ]                 |
|                                                                                                                                                                                                                                                                                                                                                                                                                                                                                         | 1)* /                  |
| Other Fees \$  NUMBER OF LOCATORS:  TOTAL \$                                                                                                                                                                                                                                                                                                                                                                                                                                            | 11/0/0/                |
| TOTAL ACREAGE: Other Fees \$                                                                                                                                                                                                                                                                                                                                                                                                                                                            | 7                      |
| TUNNEL SITE SUBTOTAL _\$                                                                                                                                                                                                                                                                                                                                                                                                                                                                |                        |
| MILL SITE Add'l Maint Fee for Assoc Placer =\$                                                                                                                                                                                                                                                                                                                                                                                                                                          | 1                      |
| ASSOCIATION PLACER Maintenance Fee @ \$155 = _\$                                                                                                                                                                                                                                                                                                                                                                                                                                        | 2 4 17                 |
| PLACER Processing Fee @ \$20 = _\$  PLACER Location Fee @ \$37 = \$                                                                                                                                                                                                                                                                                                                                                                                                                     | 0111                   |
| NUMBER OF CLAIMS & TYPE: CHARGES:  LODE Processing Fee @ \$20 = \$                                                                                                                                                                                                                                                                                                                                                                                                                      | 440                    |
| LEAD SERIAL NUMBER: AMC 498 35 8                                                                                                                                                                                                                                                                                                                                                                                                                                                        |                        |
| GEO Checked                                                                                                                                                                                                                                                                                                                                                                                                                                                                             | by: <u>01/4/38/6</u> % |
| Data Entered: <u>n1/4/18 RAM</u> MTP Checked                                                                                                                                                                                                                                                                                                                                                                                                                                            |                        |

DATE 12/17/2019 INITIALS #

10/27/2017 11:51 AM Fee: \$10.00

PAGE: 1 of 2

|                                                                                                                     |                        | <b>-</b> "U                            | <u></u>       | \$ × 3                                                             |
|---------------------------------------------------------------------------------------------------------------------|------------------------|----------------------------------------|---------------|--------------------------------------------------------------------|
| LOCATION NOTICE FOR LODE MINING CLAIM                                                                               |                        | <u> </u>                               | _ <u>~~</u>   | (2.18)                                                             |
| ☐ Amendment BLM Serial #                                                                                            |                        | N N N N N N N N N N N N N N N N N N N  | 33            | <u> </u>                                                           |
| NOTICE IS HEREBY GIVEN that theBURRO - 17                                                                           | BLM<br>Date            | X. A                                   | 20            | 100<br>100<br>100<br>100<br>100<br>100<br>100<br>100<br>100<br>100 |
| lode mining claim has been located                                                                                  | Stamp                  | R1Z                                    | U             | (E)                                                                |
| by COELTON VENTURES (ISA LLC whose current mailing                                                                  |                        | ARIZONA                                | Ņ             | 77                                                                 |
| address is 2025 ESTREUM RD                                                                                          |                        | مادين<br>ا                             | 8             |                                                                    |
| PRESCOTT, AZ 86305                                                                                                  |                        |                                        | <u>-</u> -    |                                                                    |
| The general course of this claim is NORTHWESTERLY                                                                   | and it is situated in  | an A si                                | تد. سط        |                                                                    |
| County, Arizona. This claim is/500 feet in length and60                                                             | feet in v              | seialth                                | 700           | <del></del>                                                        |
| 20.67 Total Claim Acreage. This claim runs from the location mon                                                    | ument on which thi     | VIQEN.                                 | ·- <b>1</b> * |                                                                    |
| is posted on the centerline of the claim approximately                                                              | unien on which m       | is location                            | n notic       | e                                                                  |
| end line and 1490 feet in a NORTHERLY direction to the NORT                                                         | 1 a 3 our HERLY DIFECT | tion to th                             | e             | 34711                                                              |
| monuments, one at each corner and one at the center of each end line                                                | end line. This         | s claim is                             | marke         | d by six                                                           |
| The location monument on which this notice is posted in either the in-                                              | of the claim.          |                                        |               |                                                                    |
| The location monument on which this notice is posted is situated within Range 12 W Gills Solt Biver Base and Market | Section 10,77          | Townshi                                | ip <u>/ 9</u> | _                                                                  |
| Mange 12 W, Gila Salt River Base and Meridian, Arize of the following quarter section(s), application (s).          | ona and this claim     | encompa                                | asses p       | ortions                                                            |
| of the following quarter section(s), section(s), Township(s) and Range(s)                                           | SE'/4, SECIO,          | TIYN,                                  | R121          | J                                                                  |
| Gila Salt Piver Pose and Market                                                                                     | w/4, sec11, 7          | THN, R                                 | 212W          |                                                                    |
| Gila Salt River Base and Meridian, Arizona.                                                                         |                        |                                        |               |                                                                    |
| The locality of this claim with reference to some natural object or permar                                          | ent monument and       | d addition                             | nal info      | rmation                                                            |
| (if any) concerning its locality are as follows:                                                                    |                        |                                        |               |                                                                    |
|                                                                                                                     |                        |                                        |               |                                                                    |
| The above in                                                                                                        | formation is shown     | on the a                               | ittache       | d map.                                                             |
| DATED AND POSTED on the ground this 14 day of 0CT                                                                   | . 20 <u>/7</u> .       |                                        |               |                                                                    |
| □ LOCATOR(s) □ AGENT                                                                                                |                        |                                        |               |                                                                    |
| Print Name(s) KEUIN HANNA                                                                                           |                        |                                        |               |                                                                    |
| Print Name(s) KEVIN HANNA  Signature(s) Hann                                                                        |                        | ************************************** | <u> </u>      |                                                                    |
|                                                                                                                     |                        | E                                      | 'orm M        | ICE100                                                             |

Scale: 1" = 2000 feet

1 MILE

| 1. The above map depicts the BURRO - 17                                                                                                                                                                                                                                                                                                                                                                                                                                                                                                                                                                                                                                                                                                                                                                                                                                                                                                                                                                                                                                                                                                                                                                                                                                                                                                                                                                                                                                                                                                                                                                                                                                                                                                                                                                                                                                                                                                                                                                                                                                                                                        | mining claim, which is located in Section (s) |
|--------------------------------------------------------------------------------------------------------------------------------------------------------------------------------------------------------------------------------------------------------------------------------------------------------------------------------------------------------------------------------------------------------------------------------------------------------------------------------------------------------------------------------------------------------------------------------------------------------------------------------------------------------------------------------------------------------------------------------------------------------------------------------------------------------------------------------------------------------------------------------------------------------------------------------------------------------------------------------------------------------------------------------------------------------------------------------------------------------------------------------------------------------------------------------------------------------------------------------------------------------------------------------------------------------------------------------------------------------------------------------------------------------------------------------------------------------------------------------------------------------------------------------------------------------------------------------------------------------------------------------------------------------------------------------------------------------------------------------------------------------------------------------------------------------------------------------------------------------------------------------------------------------------------------------------------------------------------------------------------------------------------------------------------------------------------------------------------------------------------------------|-----------------------------------------------|
| 10,11 , Township 14 N , Range 12                                                                                                                                                                                                                                                                                                                                                                                                                                                                                                                                                                                                                                                                                                                                                                                                                                                                                                                                                                                                                                                                                                                                                                                                                                                                                                                                                                                                                                                                                                                                                                                                                                                                                                                                                                                                                                                                                                                                                                                                                                                                                               | , Gila and Salt River Base and Meridian,      |
| mouaue County, Arizona. Total claim acr                                                                                                                                                                                                                                                                                                                                                                                                                                                                                                                                                                                                                                                                                                                                                                                                                                                                                                                                                                                                                                                                                                                                                                                                                                                                                                                                                                                                                                                                                                                                                                                                                                                                                                                                                                                                                                                                                                                                                                                                                                                                                        | reage is                                      |
| 2. The type of corner and location monuments used are as for                                                                                                                                                                                                                                                                                                                                                                                                                                                                                                                                                                                                                                                                                                                                                                                                                                                                                                                                                                                                                                                                                                                                                                                                                                                                                                                                                                                                                                                                                                                                                                                                                                                                                                                                                                                                                                                                                                                                                                                                                                                                   | ollows: 2x2 x 4 1 00575                       |
| 3. The bearings and distances in degrees and feet between are as depicted on the map. Loc. Mon. 15 250's 60.  4. If the claim is a placer or millsite claim with exterior limits of the control of the co | W TO SW COR SELII, THE, RIZW                  |
| provide a legal description of the claim                                                                                                                                                                                                                                                                                                                                                                                                                                                                                                                                                                                                                                                                                                                                                                                                                                                                                                                                                                                                                                                                                                                                                                                                                                                                                                                                                                                                                                                                                                                                                                                                                                                                                                                                                                                                                                                                                                                                                                                                                                                                                       |                                               |
|                                                                                                                                                                                                                                                                                                                                                                                                                                                                                                                                                                                                                                                                                                                                                                                                                                                                                                                                                                                                                                                                                                                                                                                                                                                                                                                                                                                                                                                                                                                                                                                                                                                                                                                                                                                                                                                                                                                                                                                                                                                                                                                                |                                               |