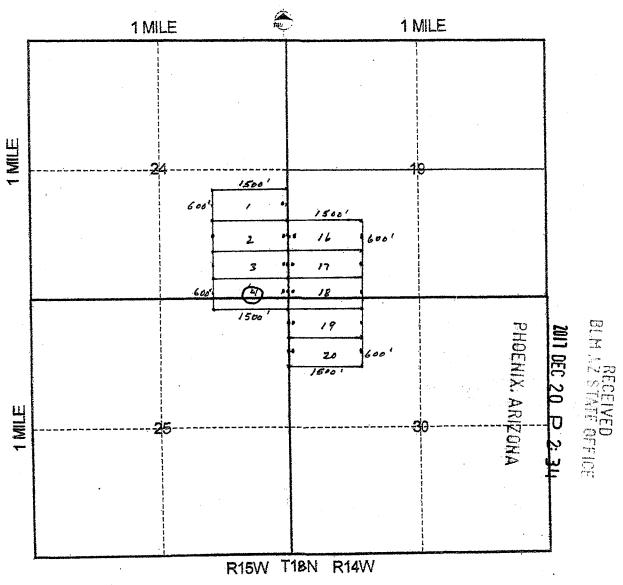

Scale: 1" = 2000 feet

are as depicted on the map. Loc.mon. 400' N 76E TO 5W COR. SEC 11, T14, RIZW

4. If the claim is a placer or millsite claim with exterior limits conforming to legal subdivisions of the public survey,