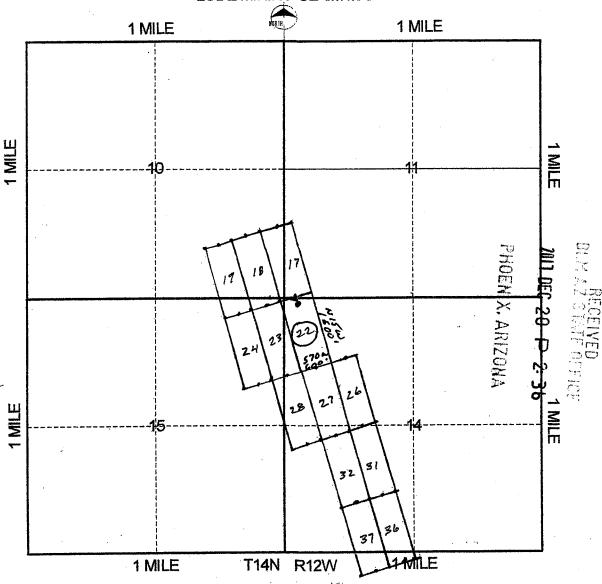

## MINING CLAIM STATUS REPORT

| BLM [ ] FOREST SERVICE [ ] SUBJ TO PL 359: Y WILDERNESS AREA [ ]  SPLIT ESTATE: N/A [ ] SX [ ] PX [ ] OTHER [ ]  SRHA [ ] Was proper Notice filed if located on SHRA Land? Yes [ ] No [ ]  RECONVEYED MINERALS ON BLM LAND REQUIRE OPENING ORDER FROM 1944 TO 1993:  Open to Entry On N/A [ ]  COMMENTS/STATUS: VOID [ ] PARTIALLY VOID [ ] PVT MINERALS [ ] WITHDRAWN  OTHER [ ] NO STATUS EXTENDED TO THESE MARTING  OVER LAPPONS ONTO PROVISE, PATEMEN, STATE, OR OTHER LAMBS NOT OF | US OF CLADINS          |
|-----------------------------------------------------------------------------------------------------------------------------------------------------------------------------------------------------------------------------------------------------------------------------------------------------------------------------------------------------------------------------------------------------------------------------------------------------------------------------------------|------------------------|
| SPLIT ESTATE: N/A [ ] SX [ ] PX [ ] OTHER [ ]  SRHA [ ] Was proper Notice filed if located on SHRA Land? Yes [ ] No [ ]  RECONVEYED MINERALS ON BLM LAND REQUIRE OPENING ORDER FROM 1944 TO 1993:  Open to Entry On N/A [ ]  COMMENTS/STATUS: VOID [ ] PARTIALLY VOID [ ] PVT MINERALS [ ] WITHDRAWN OTHER [ ] WO RESERVED TO THESE PARTICLES                                                                                                                                           | LANDS[] WS OF CLARMS   |
| SPLIT ESTATE: N/A [ ] SX [ ] PX [ ] OTHER [ ]  SRHA [ ] Was proper Notice filed if located on SHRA Land? Yes [ ] No [ ]  RECONVEYED MINERALS ON BLM LAND REQUIRE OPENING ORDER FROM 1944 TO 1993:  Open to Entry On N/A [ ]  COMMENTS/STATUS: VOID [ ] PARTIALLY VOID [ ] PVT MINERALS [ ] WITHDRAWN OTHER [ ] WO RESERVED TO THESE PARTICLES                                                                                                                                           | LANDS[] WS OF CLARMS   |
| SPLIT ESTATE: N/A [ ] SX [ ] PX [ ] OTHER [ ]  SRHA [ ] Was proper Notice filed if located on SHRA Land? Yes [ ] No [ ]  RECONVEYED MINERALS ON BLM LAND REQUIRE OPENING ORDER FROM 1944 TO 1993:  Open to Entry On N/A [ ]  COMMENTS/STATUS: VOID [ ] PARTIALLY VOID [ ] PVT MINERALS [ ] WITHDRAWN                                                                                                                                                                                    | LANDS[ ]               |
| SPLIT ESTATE: N/A [ ] SX [ ] PX [ ] OTHER [ ]  SRHA [ ] Was proper Notice filed if located on SHRA Land? Yes [ ] No [ ]  RECONVEYED MINERALS ON BLM LAND REQUIRE OPENING ORDER FROM 1944 TO 1993:  Open to Entry On N/A [ ]                                                                                                                                                                                                                                                             | <u></u>                |
| SPLIT ESTATE: N/A [ ] SX [ ] PX [ ] OTHER [ ]  SRHA [ ] Was proper Notice filed if located on SHRA Land? Yes [ ] No [ ]  RECONVEYED MINERALS ON BLM LAND REQUIRE OPENING ORDER FROM 1944 TO 1993:                                                                                                                                                                                                                                                                                       | w                      |
| WILDERNESS AREA [ ]                                                                                                                                                                                                                                                                                                                                                                                                                                                                     | ω,                     |
| SPLIT ESTATE: N/A [ ] SX [ ] PX [ ] OTHER [ ]                                                                                                                                                                                                                                                                                                                                                                                                                                           | 8 = 4                  |
|                                                                                                                                                                                                                                                                                                                                                                                                                                                                                         |                        |
| BLM [ ] FOREST SERVICE [ ] SUBJ TO PL 359: Y                                                                                                                                                                                                                                                                                                                                                                                                                                            |                        |
|                                                                                                                                                                                                                                                                                                                                                                                                                                                                                         | es [ ] No [ ]          |
| T R SEC SEC                                                                                                                                                                                                                                                                                                                                                                                                                                                                             |                        |
| T ISN R IYW SEC 19.3                                                                                                                                                                                                                                                                                                                                                                                                                                                                    |                        |
| LEGAL DESCRIPTION: T 14N, R 1211 SEC 10, 11 1415                                                                                                                                                                                                                                                                                                                                                                                                                                        |                        |
| DOCUMENTS RECEIVED VIA: Over-the-Counter [ ] Mail [ X TIMELY FILED: Yes [ X                                                                                                                                                                                                                                                                                                                                                                                                             | No [ ]                 |
|                                                                                                                                                                                                                                                                                                                                                                                                                                                                                         | 1)* /                  |
| Other Fees \$  NUMBER OF LOCATORS:  TOTAL \$                                                                                                                                                                                                                                                                                                                                                                                                                                            | 11/0/0/                |
| TOTAL ACREAGE: Other Fees \$                                                                                                                                                                                                                                                                                                                                                                                                                                                            | 7                      |
| TUNNEL SITE SUBTOTAL _\$                                                                                                                                                                                                                                                                                                                                                                                                                                                                |                        |
| MILL SITE Add'l Maint Fee for Assoc Placer =\$                                                                                                                                                                                                                                                                                                                                                                                                                                          | 1                      |
| ASSOCIATION PLACER Maintenance Fee @ \$155 = _\$                                                                                                                                                                                                                                                                                                                                                                                                                                        | 2 4 17                 |
| PLACER Processing Fee @ \$20 = _\$  PLACER Location Fee @ \$37 = \$                                                                                                                                                                                                                                                                                                                                                                                                                     | 0111                   |
| NUMBER OF CLAIMS & TYPE: CHARGES:  LODE Processing Fee @ \$20 = \$                                                                                                                                                                                                                                                                                                                                                                                                                      | 440                    |
| LEAD SERIAL NUMBER: AMC 498 35 8                                                                                                                                                                                                                                                                                                                                                                                                                                                        |                        |
| GEO Checked                                                                                                                                                                                                                                                                                                                                                                                                                                                                             | by: <u>01/4/38/6</u> % |
| Data Entered: <u>n1/4/18 RAM</u> MTP Checked                                                                                                                                                                                                                                                                                                                                                                                                                                            |                        |