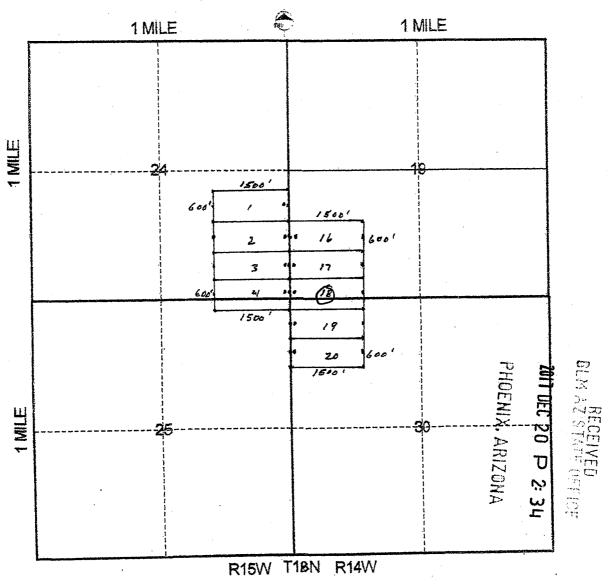

T14N R12W

32

10/27/2017 11:51 AM Fee: \$10.00

PAGE: 1 of 2

| LOCATION NOTICE FOR LODE MINING CLAIM                                      |                       |             |               |                                              |
|----------------------------------------------------------------------------|-----------------------|-------------|---------------|----------------------------------------------|
| ☐ Amendment BLM Serial #                                                   |                       | ŢŲ          | 20            | Section 1 to 1 |
| NOTICE IS HEREBY GIVEN that theBURRO - 18                                  | BLM<br>Date           | HOEN        | II DEC        | I<br>In                                      |
| lode mining claim has been located                                         | Stamp                 | ×           | 20            |                                              |
| by COELTON VENTARES OLS A LLC whose current mailing                        |                       | ARI         | ס             |                                              |
| address is 2025 ESTREUM RD                                                 |                       | ARIZON.     | <i>?</i>      | <b>30</b>                                    |
| PRESCOTT, AZ 86305                                                         |                       | <u> 5</u> _ | w             |                                              |
| The general course of this claim is NORTHWESTERLY                          | and it is situated in | mon         | _             |                                              |
| County, Arizona. This claim is 1500 feet in length and 60                  | O feet in w           | ridth       | 7700          |                                              |
| Zo.67 Total Claim Acreage. This claim runs from the location mon           | ument on which this   | ioni.       | n noti        |                                              |
| is posted on the centerline of the claim approximately                     | a Samuera direct      | ion to th   | 11 110th      | ce                                           |
| end line and 1490 feet in a Nathauy direction to the North                 | end line This         | oleim is    | 1477          |                                              |
| monuments, one at each corner and one at the center of each end line       | of the claim          | Ciannis     | ed by six     |                                              |
| The location monument on which this notice is posted is situated within    | Section /5            | Townsh      | ip <u>/</u> / | <u>y</u>                                     |
| Range /Z W , Gila Salt River Base and Meridian, Arize                      | ona and this claim e  | encomn      | 20000         | nortions                                     |
| of the following quarter section(s), section(s), Township(s) and Range(s)  | 5€ /4 SEC10:          | NE CO       | R SE          | C15                                          |
|                                                                            | T14N, R12             |             |               |                                              |
| Gila Salt River Base and Meridian, Arizona.                                | ·                     | . ,         |               |                                              |
| The locality of this claim with reference to some natural object or perman | ent monument and      | additio     | nal inf       | Ormation                                     |
| (if any) concerning its locality are as follows:                           |                       |             | is in         | omation                                      |
|                                                                            |                       |             | <del></del>   | ·                                            |
| The above in                                                               | ormation is shown     | on the a    | itach         | ed man                                       |
| DATED AND POSTED on the ground this 14 day of 8CT                          | . 20/7.               | 0.7 6.70 0  | 101010110     | ou map.                                      |
| □ LOCATOR(s) □ AGENT                                                       | 3                     |             |               |                                              |
| Print Name(s) KEVIN HANNA                                                  |                       |             |               |                                              |
| Signature(s) fem farm                                                      |                       |             | ·             |                                              |
|                                                                            |                       |             | Form !        | MCE100                                       |

Scale: 1" = 2000 feet

are as depicted on the map. Loc.mon. 400' N 76E TO 5W COR. SEC 11, T14, RIZW

4. If the claim is a placer or millsite claim with exterior limits conforming to legal subdivisions of the public survey,